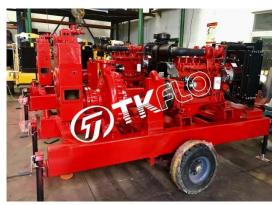

#### SPDW AUTO PRIMING PUMP

#### **PUMP SPECIFICATIONS:**

Type: Auto priming pump

Model: SPDW150Min. flow: 350m3hMin. head: 20m

Max solid handling: 75mm

Suction/Discharge size: 150mm

Impeller type: Semi-open

Priming system: Tongke RV60

Engine: CUMMINSEmission standard: Non

Trailer: two tyres

Dimension:2200\*1400\*1850mm

#### Auto prime pump

The SPDW range of pumps has been designed with a clear focus on reliability, efficiency and durability. Featuring a 100% mechanical priming system, the DS series pumps quickly prime and re-prime, even from dry conditions. The heavy build style of both pump and canopy make the SPDW range perfect for use in the strenuous contractor market.