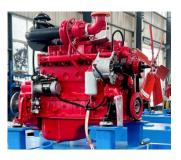

#### Diesel engine

Engine brand: Cummins Engine model: 4BT3.9-P55 Power: 40kw/55HP

Max.engine speed: 1900rpm
Displacement: 3.9L
Consumption: 221g/kW.h
Number of cylinders: 4
Cooling system: water cooled