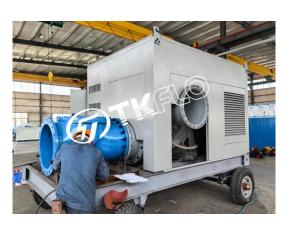

#### SPDW AUTO PRIMING PUMP

#### **PUMP SPECIFICATIONS:**

Type: Auto priming pump

Model: SPDW150Min. flow: 350m3hMin. head: 20m

Max solid handling: 75mm

Suction/Discharge size: 150mm

Impeller type: Semi-open

Priming system: Tongke RV60

Engine: CUMMINSEmission standard: Non

Trailer: two tyres

Dimension:2200\*1400\*1850mm

#### Auto prime pump

The SPDW range of pumps has been designed with a clear focus on reliability, efficiency and durability. Featuring a 100% mechanical priming system, the DS series pumps quickly prime and re-prime, even from dry conditions. The heavy build style of both pump and canopy make the SPDW range perfect for use in the strenuous contractor market.