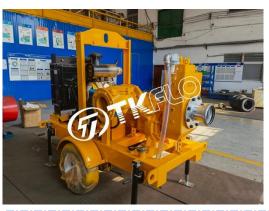

#### SPDW AUTO PRIMING PUMP

#### **PUMP SPECIFICATIONS:**

Type: Auto priming pump

Model: SPDW150Min. flow: 350m3hMin. head: 20m

Max solid handling: 75mm

Suction/Discharge size: 150mm

Impeller type: Semi-open

Priming system: Tongke RV60

Engine: CUMMINSEmission standard: Non

Trailer: two tyres

Dimension:2200\*1400\*1850mm

#### Auto prime pump

The SPDW range of pumps has been designed with a clear focus on reliability, efficiency and durability. Featuring a 100% mechanical priming system, the DS series pumps quickly prime and re-prime, even from dry conditions. The heavy build style of both pump and canopy make the SPDW range perfect for use in the strenuous contractor market.