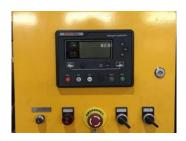

#### Controller

- ◆Manual start/stop system
- ♦Start/stop auto system
- ◆Tachometer
- ◆Hour counter
- ◆Warning light
- ◆Running light ◆Delay stop design
- ◆Engine control panel with shutdown protection

## Safety features

- ◆Low oil pressure shut down
- ◆High temperature shut down
- ◆High water temperature shut down
- ♦Over speed shut down
- ♦With charger for battery
- ◆Variable speed control
- ◆Emergency stop