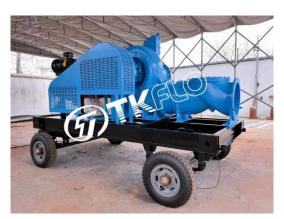

#### SPDW AUTO PRIMING PUMP

#### Auto prime pump

The SPDW range of pumps has been designed with a clear focus on reliability, efficiency and durability. Featuring a 100% mechanical priming system, the DS series pumps quickly prime and re-prime, even from dry conditions. The heavy build style of both pump and canopy make the SPDW range perfect for use in the strenuous contractor market.

# Trailer with towing device

- ◆Two tvres
- ◆Fabricated steel base
- ◆Towing device
- ◆Four adjustable stand