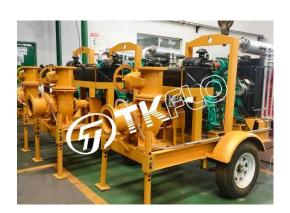

#### SPDW AUTO PRIMING PUMP

#### Auto prime pump

The SPDW range of pumps has been designed with a clear focus on reliability, efficiency and durability. Featuring a 100% mechanical priming system, the DS series pumps quickly prime and re-prime, even from dry conditions. The heavy build style of both pump and canopy make the SPDW range perfect for use in the strenuous contractor market.

# Trailer with towing device

- ◆Two tvres
- ◆Fabricated steel base
- ◆Towing device
- ◆Four adjustable stand