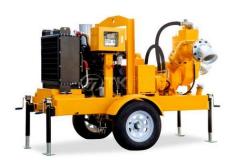

#### SPDW AUTO PRIMING PUMP

#### **PUMP SPECIFICATIONS:**

Type: Auto priming pump

Model: SPDW150Min. flow: 350m3hMin. head: 20m

Max solid handling: 75mm

Suction/Discharge size: 150mm

Impeller type: Semi-open

Priming system: Tongke RV60

Engine: CUMMINSEmission standard: Non

Trailer: two tyres

Dimension:2200\*1400\*1850mm

# Trailer with towing device

- ◆Two tvres
- ◆Fabricated steel base
- ◆Towing device
- ◆Four adjustable stand