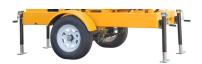

# Trailer with towing device

- ◆Two tvres
- ◆Fabricated steel base
- ◆Towing device
- ◆Four adjustable stand

Engine: CUMMINSEmission standard: Non

Trailer: two tyres

Dimension:2200\*1400\*1850mm