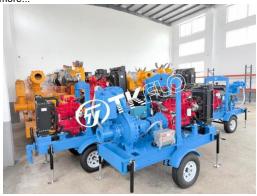

#### SPDW AUTO PRIMING PUMP

#### Auto prime pump

The SPDW range of pumps has been designed with a clear focus on reliability, efficiency and durability. Featuring a 100% mechanical priming system, the DS series pumps quickly prime and re-prime, even from dry conditions. The heavy build style of both pump and canopy make the SPDW range perfect for use in the strenuous contractor market.

# Trailer with towing device

- ◆Two tvres
- ◆Fabricated steel base
- ◆Towing device
- ◆Four adjustable stand